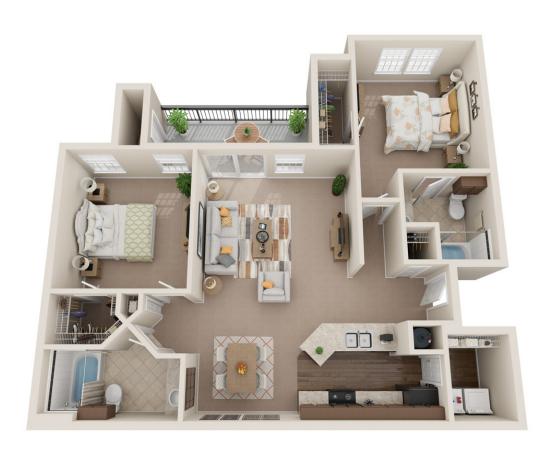

#### CROWNE AT THE SUMMIT APARTMENTS





#### Stylish Apartment Living

Located in Louisville, Kentucky, Crowne at the Summit is a premier community with custom-designed interiors and first-class community amenities including a resort-style pool, a modern clubhouse and a fitness center.







# Deluxe



# Diplomat



### Executive



# Phoenix



Renderings are an artist's conception and are intended only as a general reference. Features, materials, finishes and layout of subject unit may be different than shown. 3DPlans.com

#### Ambassador



## Regency



#### SITE MAP

**CROWNE AT THE SUMMIT** 



# GETIN TOUCH

4301 CROWNE SPRINGS DRIVE LOUISVILLE, KY 40241

P: 502.339.4695

F: 502.339.1290



**CROWNESUMMIT.COM** 

SUMMIT@CROWNEAPARTMENTS.COM

f X 回 J 合と