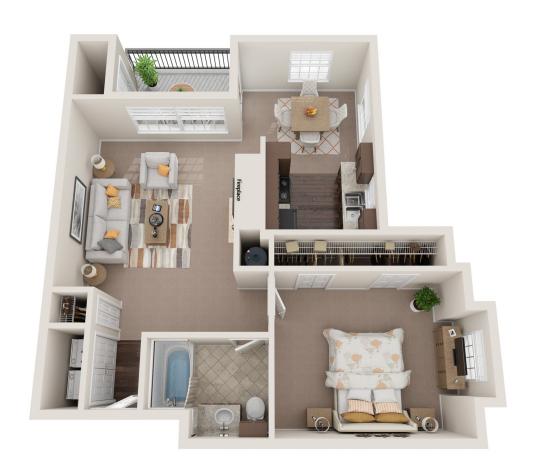

#### CROWNE AT THE SUMMIT APARTMENTS





#### Stylish Apartment Living

Located in Louisville, Kentucky, Crowne at the Summit is a premier community with custom-designed interiors and first-class community amenities including a resort-style pool, a modern clubhouse and a fitness center.







# Deluxe



# Diplomat



### Executive



# Phoenix



Renderings are an artist's conception and are intended only as a general reference. Features, materials, finishes and layout of subject unit may be different than shown. 3DPlans.com

#### Ambassador



## Regency



#### SITE MAP

**CROWNE AT THE SUMMIT** 



# GETIN TOUCH

4301 CROWNE SPRINGS DRIVE LOUISVILLE, KY 40241

P: 502.339.4695

F: 502.339.1290



**CROWNESUMMIT.COM** 

SUMMIT@CROWNEAPARTMENTS.COM

f X 回 J 合と