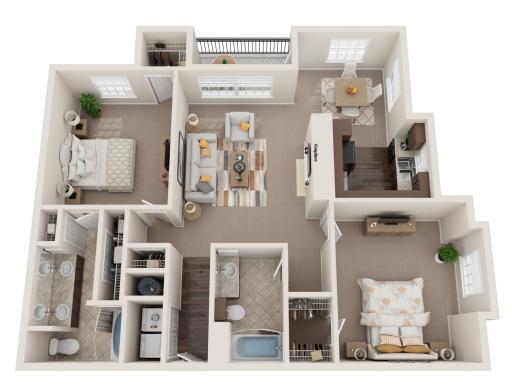

#### CROWNE AT THE SUMMIT APARTMENTS





#### Stylish Apartment Living

Located in Louisville, Kentucky, Crowne at the Summit is a premier community with custom-designed interiors and first-class community amenities including a resort-style pool, a modern clubhouse and a fitness center.







# Deluxe



# Diplomat



### Executive



# Phoenix



Renderings are an artist's conception and are intended only as a general reference. Features, materials, finishes and layout of subject unit may be different than shown. 3DPlans.com

#### Ambassador



## Regency



#### SITE MAP

**CROWNE AT THE SUMMIT** 



# GETIN TOUCH

4301 CROWNE SPRINGS DRIVE LOUISVILLE, KY 40241

P: 502.339.4695

F: 502.339.1290



**CROWNESUMMIT.COM** 

SUMMIT@CROWNEAPARTMENTS.COM

f X 回 J 合と