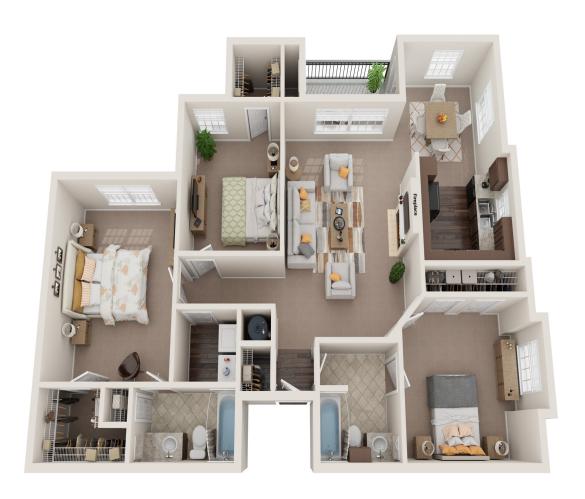

#### CROWNE AT THE SUMMIT APARTMENTS





#### Stylish Apartment Living

Located in Louisville, Kentucky, Crowne at the Summit is a premier community with custom-designed interiors and first-class community amenities including a resort-style pool, a modern clubhouse and a fitness center.







# Deluxe



# Diplomat



### Executive



# Phoenix



Renderings are an artist's conception and are intended only as a general reference. Features, materials, finishes and layout of subject unit may be different than shown. 3DPlans.com

#### Ambassador



## Regency



#### SITE MAP

**CROWNE AT THE SUMMIT** 



# GETIN TOUCH

4301 CROWNE SPRINGS DRIVE LOUISVILLE, KY 40241

P: 502.339.4695

F: 502.339.1290



**CROWNESUMMIT.COM** 

SUMMIT@CROWNEAPARTMENTS.COM

f X 回 J 合と