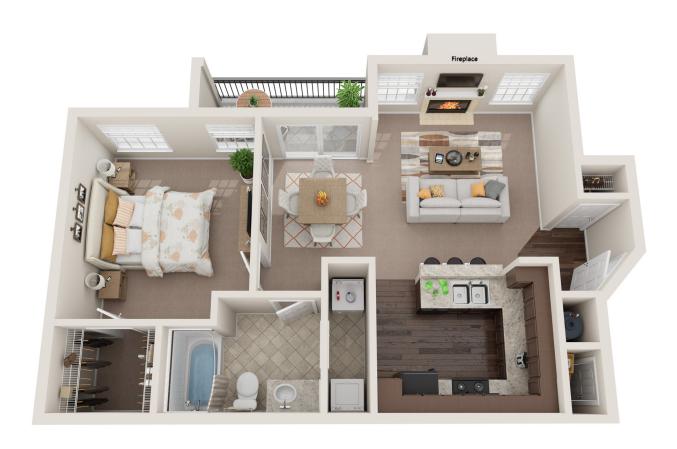

#### CROWNE AT THE SUMMIT APARTMENTS





#### Stylish Apartment Living

Located in Louisville, Kentucky, Crowne at the Summit is a premier community with custom-designed interiors and first-class community amenities including a resort-style pool, a modern clubhouse and a fitness center.







# Deluxe



# Diplomat



### Executive



# Phoenix



Renderings are an artist's conception and are intended only as a general reference. Features, materials, finishes and layout of subject unit may be different than shown. 3DPlans.com

#### Ambassador



## Regency



#### SITE MAP

**CROWNE AT THE SUMMIT** 



# GETIN TOUCH

4301 CROWNE SPRINGS DRIVE LOUISVILLE, KY 40241

P: 502.339.4695

F: 502.339.1290



**CROWNESUMMIT.COM** 

SUMMIT@CROWNEAPARTMENTS.COM

f X 回 J 合と