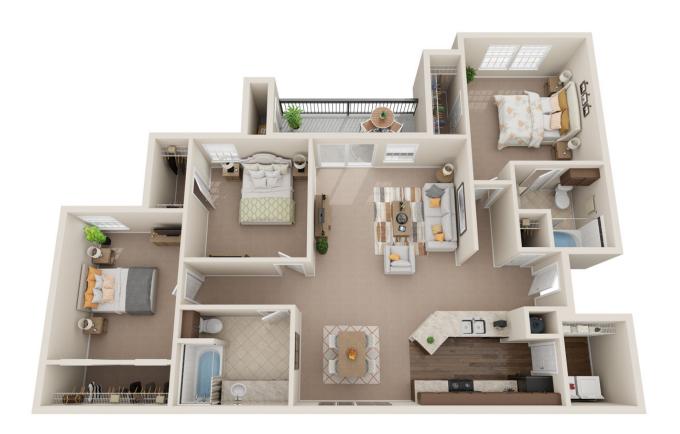

#### CROWNE AT THE SUMMIT APARTMENTS





#### Stylish Apartment Living

Located in Louisville, Kentucky, Crowne at the Summit is a premier community with custom-designed interiors and first-class community amenities including a resort-style pool, a modern clubhouse and a fitness center.







# Deluxe



# Diplomat



### Executive



# Phoenix



Renderings are an artist's conception and are intended only as a general reference. Features, materials, finishes and layout of subject unit may be different than shown. 3DPlans.com

#### Ambassador



## Regency



#### SITE MAP

**CROWNE AT THE SUMMIT** 



# GETIN TOUCH

4301 CROWNE SPRINGS DRIVE LOUISVILLE, KY 40241

P: 502.339.4695

F: 502.339.1290



**CROWNESUMMIT.COM** 

SUMMIT@CROWNEAPARTMENTS.COM

f X 回 J 合と